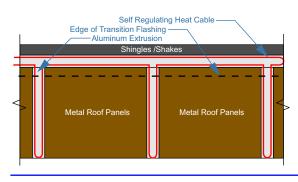

#### Overview

The IceBlaster Over Hang Panel (EP-EO) is specifically designed to prevent ice dam and icicle build on extended overhangs. The highly efficient system is comprised of an aluminum extrusion base panel which houses two runs of industrial grade self regulating heat cable. Uses for the EP-EO are roof edges, dormer edges, extended overhangs with exposed rafters, and other areas where roof slopes present ice dam and icicle problems. Installation is simple. Base extrusion integrates with metal roof panels and transition. Route two runs of industrial grade self regulating heat cable. Pre-finished aluminum cover panel covers batten and transition extrusion and is riveted to base panel for maximum heat transfer. Route any heat cable in gutter and downspout(s).

## Example Heat Cable routing

Heat is transferred to the surrounding aluminum roof panels through the heated battens effectively clearing the entire area. Any melt water flowing from above is not allowed to re-freeze and form ice dams.