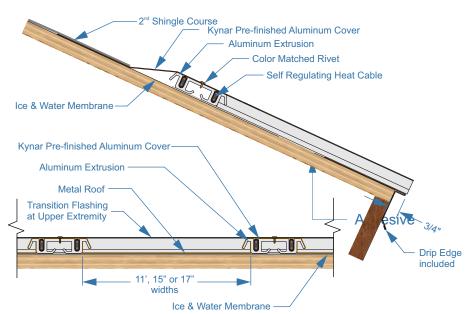

#### Overview

The IceBlaster Over Hang Panel (EP-EO) is specifically designed to prevent ice dam and icicle build on extended overhangs. The highly efficient system is comprised of an aluminum extrusion base panel which houses two runs of industrial grade self regulating heat cable. Uses for the EP-EO are roof edges, dormer edges, extended overhangs with exposed rafters, and other areas where roof slopes present ice dam and icicle problems. Installation is simple. Base extrusion integrates with metal roof panels and transition. Route two runs of industrial grade self regulating heat cable. Pre-finished aluminum cover panel covers batten and transition extrusion and is riveted to base panel for maximum heat transfer. Route any heat cable in gutter and downspout(s).

#### NOTE:

Some roof assembly features omitted for clarity. IceBlaster products are fully compatible with most roof styles and systems. IceBlaster EP-EO Panel can be installed on a roof overhang without a gutter.

## Example Heat Cable routing

Heat is transferred to the surrounding aluminum roof panels through the heated battens effectively clearing the entire area. Any melt water flowing from above is not allowed to re-freeze and form ice dams.