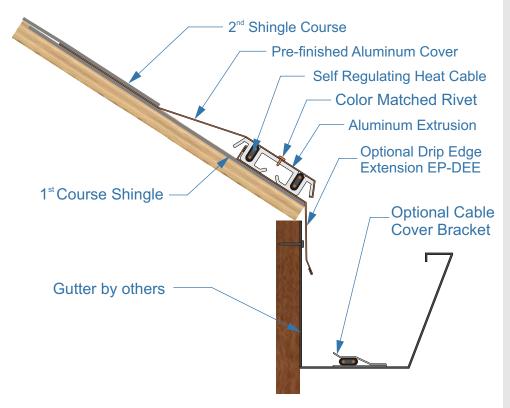

## Overview

The IceBlaster<sup>™</sup> Eave Panel (EP-SO) is specifically designed to prevent ice dam and icicle build up at the eaves. The highly efficient system is comprised of an aluminum extrusion base panel which houses two runs of industrial grade self regulating heat cable. Uses for the EP-SO are roof edges, dormer edges and other areas where roof slopes present ice dam and icicle problems. Installation is simple. Base extrusion mounts over existing first course of shingles with counter sunk exterior grade screws. Route two runs of industrial grade self regulating heat cable. Pre-finished aluminum cover panel slides under second course of shingles and is riveted to base panel for maximum heat transfer. Route any heat cable in gutter and downspout(s).

**NOTE:** Some roof assembly features omitted for clarity. IceBlaster products are fully compatible with most roof styles and systems. IceBlaster <sup>™</sup> Eave Panel can be installed on a roof overhang without a gutter. Cable Cover Bracket (CCB) is optional. Optional Drip Edge Extender can be used when no drip edge is present or when the EP-SO must be positioned further up on the roof. The Drip Edge Extender provides for heat transfer on the roof edge.