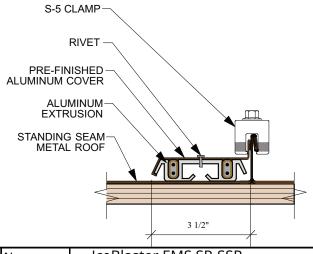

# IceBlaster Edge Melt System Standing Seam Retrofit Panel (SP-SSR)

The IceBlaster Edge Melt System Standing Seam Retrofit Panel (SP-SSR) is specifically designed to prevent ice dam and icicle build up at the roof edge on metal standing seam roofs. The highly efficient system is comprised of an aluminum extrusion base panel which houses two runs of commercial grade self regulating heat cable. Uses for the SP-SSR are roof edges, dormer edges and other areas where metal roof slopes present ice dam and icicle problems. Installation is simple. Base extrusion mounts over existing metal roof attaching to the standing seam with supplied attachement clamp and optional butyl tape. Route two runs of commercial grade self regulating heat cable. Prefinished aluminum cover panel covers extrusion and is riveted to base panel for maximum heat transfer. Route heat cable in valley, gutter and downspout(s). Expert design layout and installation guidance are available with order.

#### NOTE:

Roof drip edge or gutter apron, ice/water shield, tarpaper, gutter, gutter strap, and other features omitted for clarity. IceBlaster EMS products are fully compatible with most roof styles and systems. IceBlaster EMS SP-SSR Panel can be installed on a roof overhang without a gutter.

### **Specifications:**

**Perfomance:** Two runs of 13 watt (nominal) per foot industrial grade self regulating heat cable

Base Extrusion: 6063 T5 Aluminum

Cover Panel: .040 Kynar 500 prefinished aluminum

## **Supplied Components:**

- Base extrusion, panel cover, and splice covers
- Mounting hardware
- C/US Listed self regulating 13w/ft heat cable
  - 110-130v or 208-277v (voltage specific)
- Power Connection Kit
- Extrusions and covers are 10' standard lengths
  - Standard Colors: Medium Bronze, Matte Black, Dark Bronze, Forest Green, Mansard Brown, 20 oz. real copper.
  - Special Order Colors: Complete line of UnaClad aluminum colors
  - Standard lengths can be cut to length