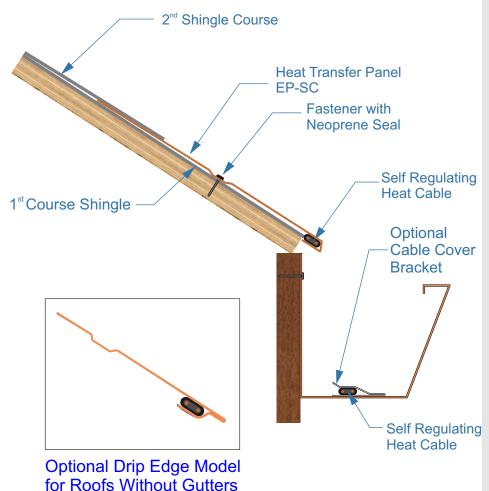

# Eave Panel - Single Cable EP-SC

# Overview

The IceBlaster Eave Panel Single Cable (EP-SC) is specifically designed to prevent ice dam and icicle build up at the eaves. This highly efficient system is comprised of a heavy gauge aluminum panel fabricated to house a single run of self regulating heat cable at the roof edge. The low profile panel is perfect for today's designer shingles, cedar shingle roofs, lower sloped roofs, and other applications where efficient ice dam prevention and affordability are important. Suitable for all Snow Class areas (see Snow Class Guide).

## NOTE:

Some roof assembly features omitted for clarity. IceBlaster products are fully compatible with most roof styles and systems. Cable Cover Bracket (CCB) is optional.

# **Supplied Components:**

Panel cover (standard 5' lengths)
Splice covers
Mounting hardware
C/US Listed self-regulating heat
cable